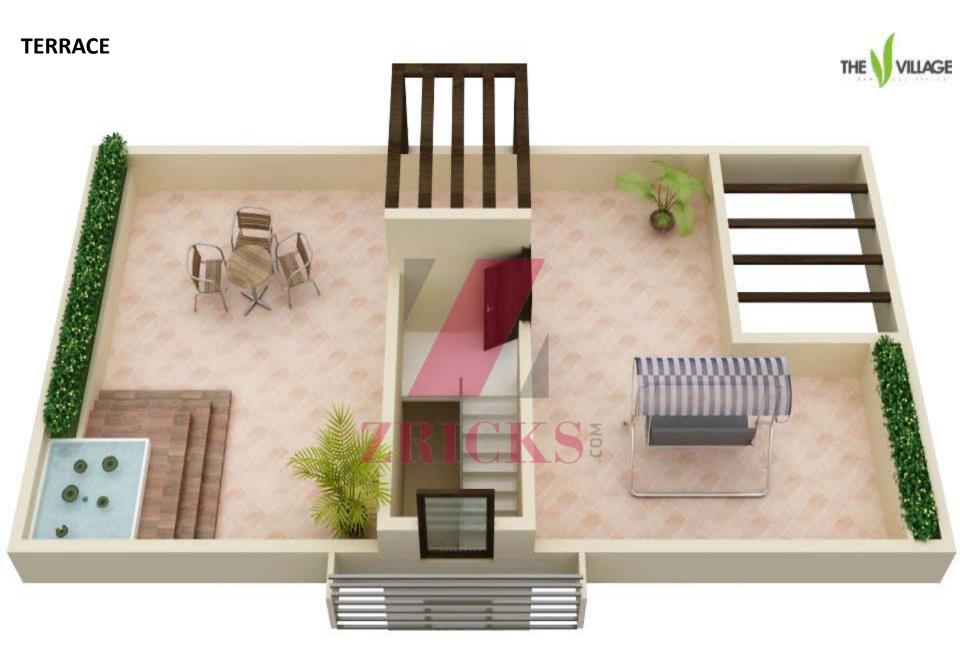

ll bedrooms.

Full modular kitchen :

- Chimny and hob.
- Quartz top.





## THE VILLA





Encased in the most elegant design, each **Villa** stands awe-inspiring in its appeal and aesthetics. **The Villas** at **The Village** offer the luxury of your own freestanding bungalow giving you the privacy you desire, coupled with the security and convenience of a township. The private parking bays, spacious balconies, canopies and total privacy sets the tone for the affluent.

- 4400 sq.ft of area over G+2
- 5 bed rooms
- Courtyard style layouts
- Exclusive gardens around the villas
- Dedicated parking for 2 vehicles
- Completely air-conditioned
- Elegantly furnished
- All appliances included
- Modular kitchen with quartz top
- power back up







# **FIRST FLOOR**





# SECOND FLOOR











# ELEGANT ATTACHED VILLAS



## **ELEGANT ATTACHED VILLA**





Every square inch soaked in luxury - Each Attached Villa represents a connoisseur's passion for perfection. The design maximizes the sense of space in all living areas

- 2700 square feet of area over G+2
- 3 bed rooms
- Facades incorporating balconies and canopies
- Dedicated parking for 2 vehicles
- Grand views of the central garden and water bodies
- Roof top gardens for parties
- Power back up
- Completely air-conditioned
- Elegantly furnished
- All appliances included
- Modular kitchen with quartz top



# **GROUND FLOOR**







# **FIRST FLOOR**







# SECOND FLOOR













GARDEN APARTMENTS

13

### **GARDEN APARTMENTS**



The Village's premium Garden Apartments are housed in lots of 4 and 9 stories high, ar