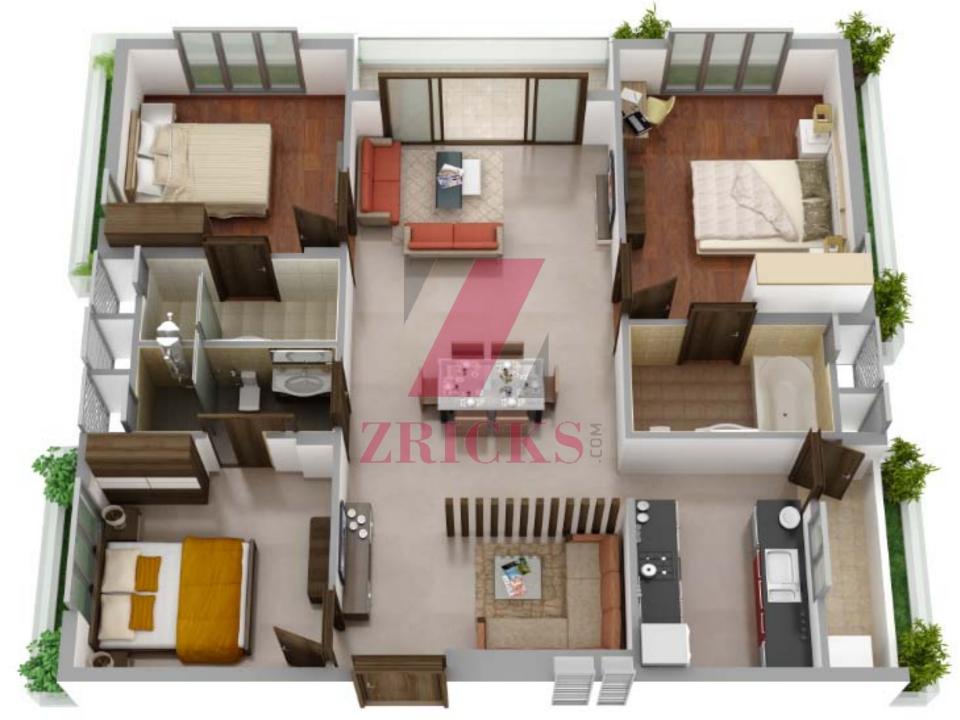

Roof top gardens for parties
- Power back up
- Completely air-conditioned
- Elegantly furnished
- All appliances included
- Modular kitchen with quartz top



# **GROUND FLOOR**







# **FIRST FLOOR**







# SECOND FLOOR













GARDEN APARTMENTS

13

### **GARDEN APARTMENTS**



The Village's premium Garden Apartments are housed in lots of 4 and 9 stories high, arranged around a central landscaped core. The apartments have been designed to provide you with the maximum possible privacy.

- Grand reception lounge at ground level
- Grand views of landscaped greens
- Landscaped balconies for each apartment
- Blade walls to ensure visual privacy between apartments
- A common laundry area and parking space in the basement
- No common walls





SOUTH | 1619 | 3 BHK

NORTH|1619 |3 BHK

































THE VILLAGE TEAM