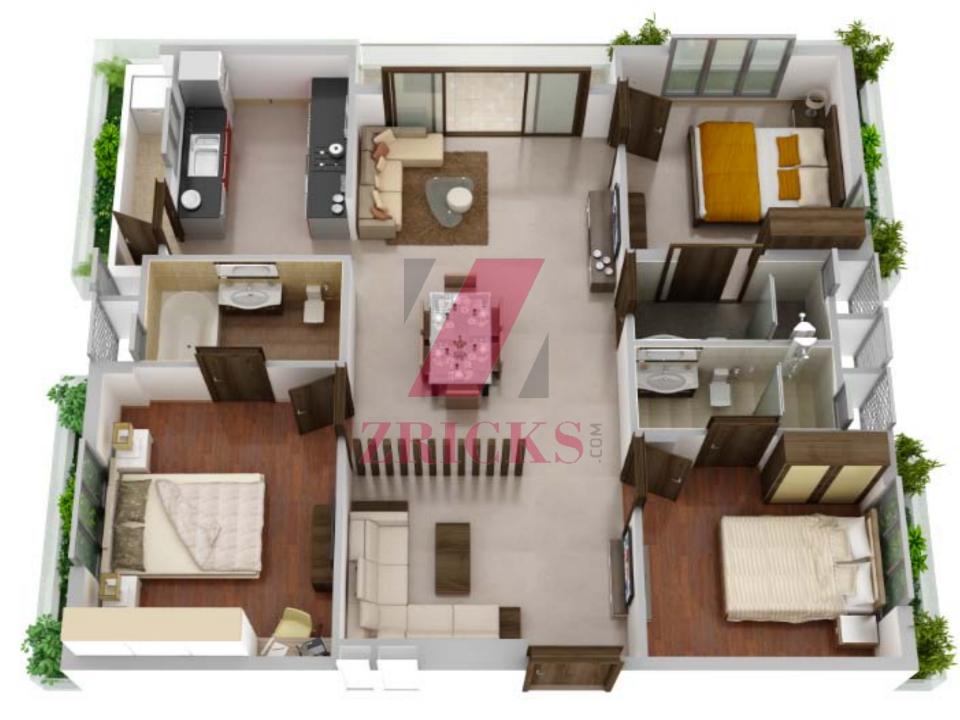

of top gardens for parties
- Power back up
- Completely air-conditioned
- Elegantly furnished
- All appliances included
- Modular kitchen with quartz top



# **GROUND FLOOR**







# **FIRST FLOOR**







# SECOND FLOOR













GARDEN APARTMENTS

13

### **GARDEN APARTMENTS**



The Village's premium Garden Apartments are housed in lots of 4 and 9 stories high, arranged around a central landscaped core. The apartments have been designed to provide you with the maximum possible privacy.

- Grand reception lounge at ground level
- Grand views of landscaped greens
- Landscaped balconies for each apartment
- Blade walls to ensure visual privacy between apartments
- A common laundry area and parking space in the basement
- No common walls





SOUTH | 1619 | 3 BHK

NORTH|1619 |3 BHK

































THE VILLAGE TEAM