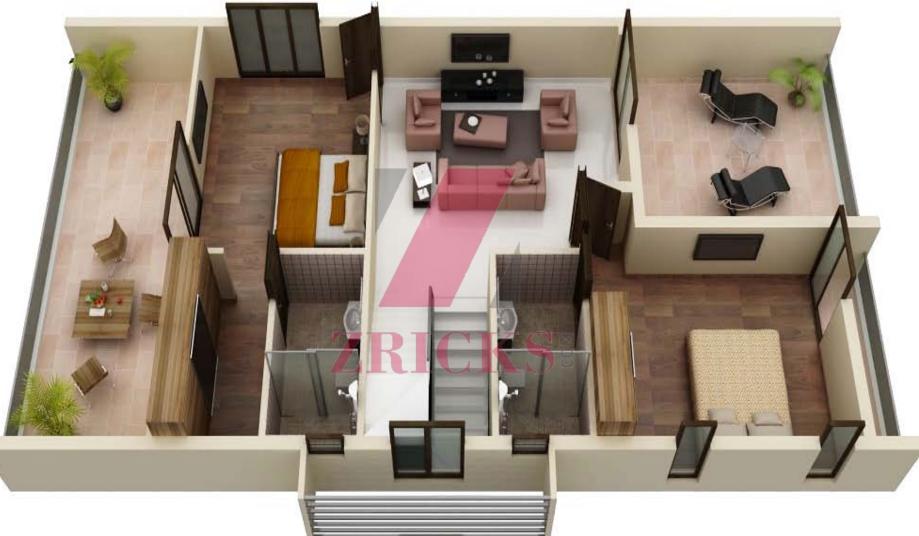

- All bedrooms.

Full modular kitchen :

- Chimny and hob.
- Quartz top.





## THE VILLA





Encased in the most elegant design, each **Villa** stands awe-inspiring in its appeal and aesthetics. **The Villas** at **The Village** offer the luxury of your own freestanding bungalow giving you the privacy you desire, coupled with the security and convenience of a township. The private parking bays, spacious balconies, canopies and total privacy sets the tone for the affluent.

- 4400 sq.ft of area over G+2
- 5 bed rooms
- Courtyard style layouts
- Exclusive gardens around the villas
- Dedicated parking for 2 vehicles
- Completely air-conditioned
- Elegantly furnished
- All appliances included
- Modular kitchen with quartz top
- power back up







# **FIRST FLOOR**





# SECOND FLOOR











# ELEGANT ATTACHED VILLAS



## **ELEGANT ATTACHED VILLA**





Every square inch soaked in luxury - Each Attached Villa represents a connoisseur's passion for perfection. The design maximizes the sense of space in all living areas

- 2700 square feet of area over G+2
- 3 bed rooms
- Facades incorporating balconies and canopies
- Dedicated parking for 2 vehicles
- Grand views of the central garden and water bodies
- Roof top gardens for parties
- Power back up
- Completely air-conditioned
- Elegantly furnished
- All appliances included
- Modular kitchen with quartz top



# **GROUND FLOOR**







# **FIRST FLOOR**







# SECOND FLOOR













GARDEN APARTMENTS

13

### **GARDEN APARTMENTS**



The Village's premium Garden Apartments are housed in lots of 4 and 9 stories high