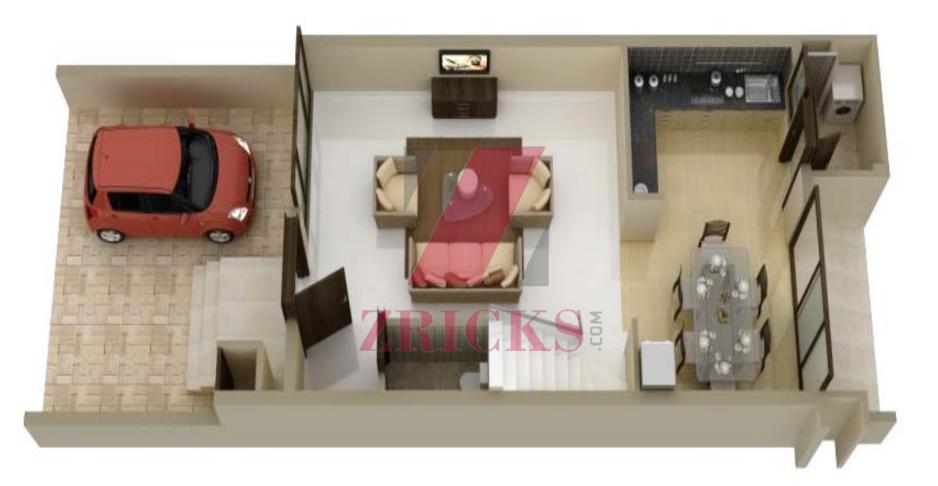

for 2 vehicles
- Completely air-conditioned
- Elegantly furnished
- All appliances included
- Modular kitchen with quartz top
- power back up







# **FIRST FLOOR**





# SECOND FLOOR











# ELEGANT ATTACHED VILLAS



## **ELEGANT ATTACHED VILLA**





Every square inch soaked in luxury - Each Attached Villa represents a connoisseur's passion for perfection. The design maximizes the sense of space in all living areas

- 2700 square feet of area over G+2
- 3 bed rooms
- Facades incorporating balconies and canopies
- Dedicated parking for 2 vehicles
- Grand views of the central garden and water bodies
- Roof top gardens for parties
- Power back up
- Completely air-conditioned
- Elegantly furnished
- All appliances included
- Modular kitchen with quartz top



# **GROUND FLOOR**







# **FIRST FLOOR**







# SECOND FLOOR













GARDEN APARTMENTS

13

### **GARDEN APARTMENTS**



The Village's premium Garden Apartments are housed in lots of 4 and 9 stories high, arranged around a central landscaped core. The apartments have been designed to provide you with the maximum possible privacy.

- Grand reception lounge at ground level
- Grand views of landscaped greens
- Landscaped balconies for each apartment
- Blade walls to ensure visual privacy between apartments
- A common laundry area and parking space in the basement
- No common walls





SOUTH | 1619 | 3 BHK

NORTH|1619 |3 BHK

































THE VILLAGE TEAM