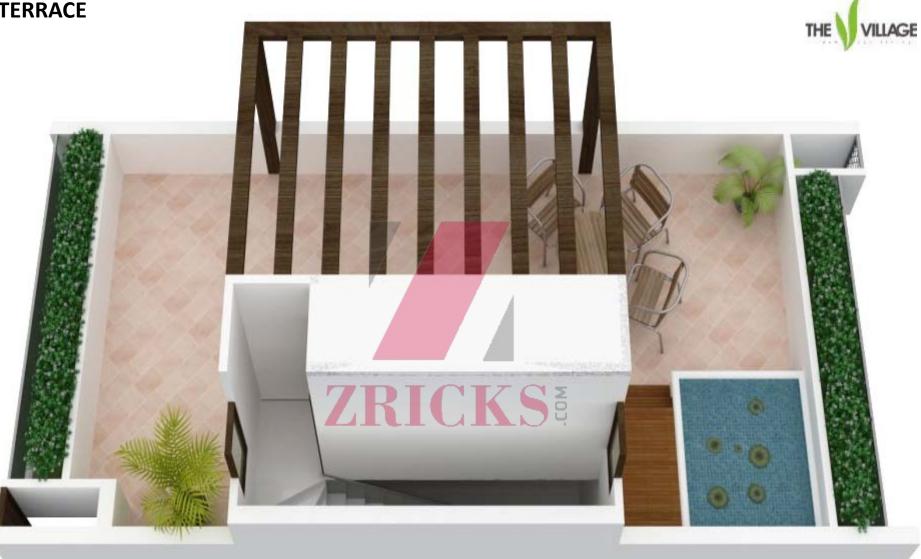

## **ELEGANT ATTACHED VILLA**

Every square inch soaked in luxury - Each Attached Villa represents a connoisseur's passion for perfection. The design maximizes the sense of space in all living areas

- 2700 square feet of area over G+2
- 3 bed rooms
- Facades incorporating balconies and canopies
- Dedicated parking for 2 vehicles
- Grand views of the central garden and water bodies
- Roof top gardens for parties
- Power back up
- Completely air-conditioned
- Elegantly furnished
- All appliances included
- Modular kitchen with quartz top