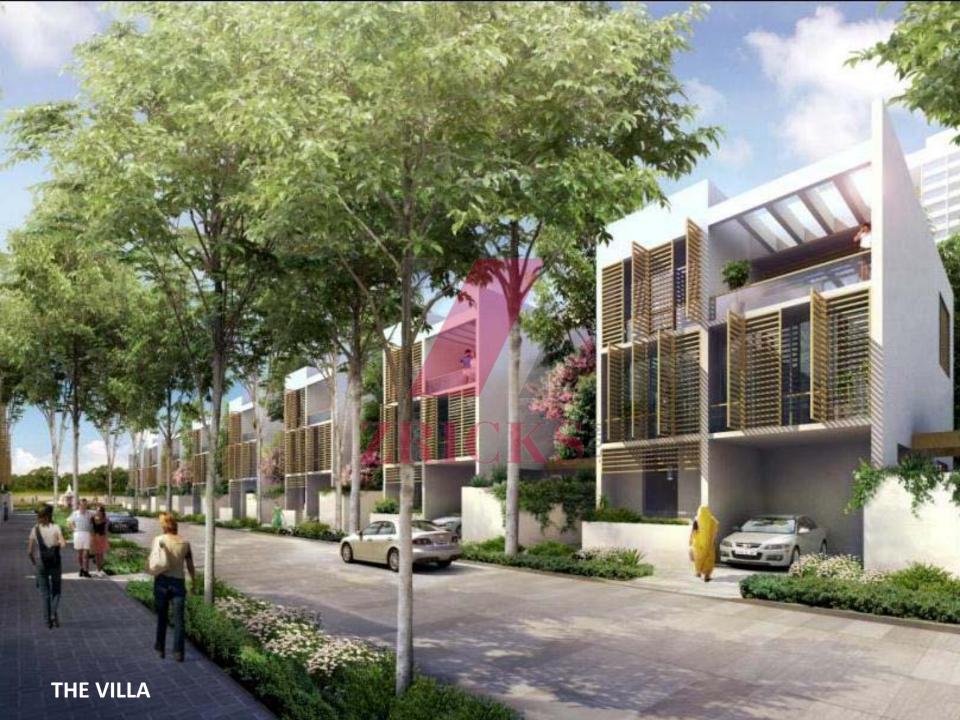

## THE VILLA

Encased in the most elegant design, each **Villa** stands awe-inspiring in its appeal and aesthetics. **The Villas** at **The Village** offer the luxury of your own freestanding bungalow giving you the privacy you desire, coupled with the security and convenience of a township. The private parking bays, spacious balconies, canopies and total privacy sets the tone for the affluent.

- 4400 sq.ft of area over G+2
- 5 bed rooms
- Courtyard style layouts
- Exclusive gardens around the villas
- Dedicated parking for 2 vehicles
- Completely air-conditioned
- Elegantly furnished
- All appliances included
- Modular kitchen with quartz top
- power back up