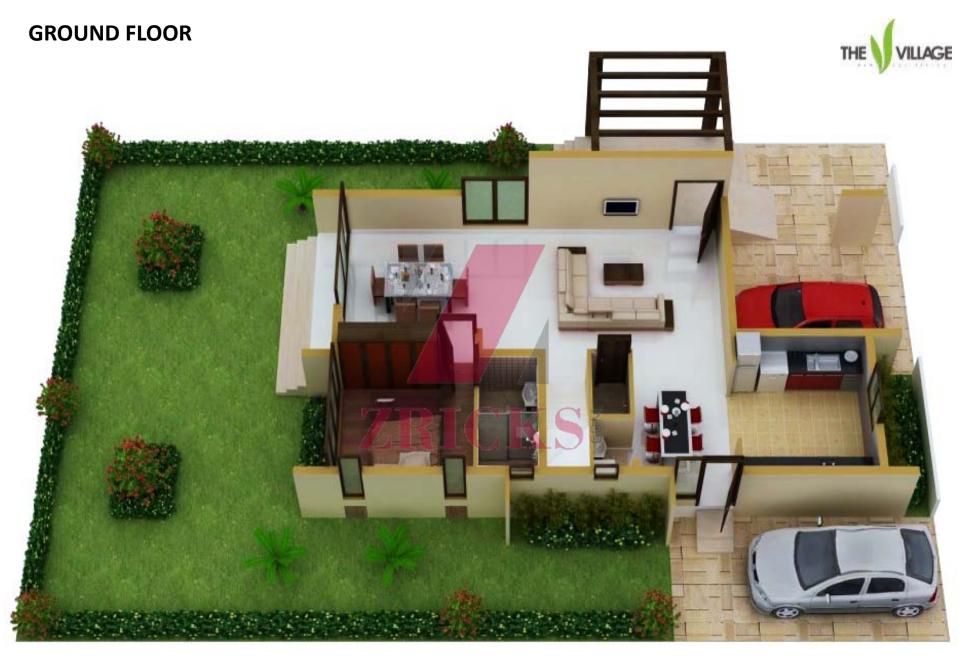

ED





Air conditioned:

- All living areas.
- All bedrooms.

Full modular kitchen :

- Chimny and hob.
- Quartz top.





## THE VILLA





Encased in the most elegant design, each **Villa** stands awe-inspiring in its appeal and aesthetics. **The Villas** at **The Village** offer the luxury of your own freestanding bungalow giving you the privacy you desire, coupled with the security and convenience of a township. The private parking bays, spacious balconies, canopies and total privacy sets the tone for the affluent.

- 4400 sq.ft of area over G+2
- 5 bed rooms
- Courtyard style layouts
- Exclusive gardens around the villas
- Dedicated parking for 2 vehicles
- Completely air-conditioned
- Elegantly furnished
- All appliances included
- Modular kitchen with quartz top
- power back up







# **FIRST FLOOR**





# SECOND FLOOR











# ELEGANT ATTACHED VILLAS



## **ELEGANT ATTACHED VILLA**





Every square inch soaked in luxury - Each Attached Villa represents a connoisseur's passion for perfection. The design maximizes the sense of space in all living areas

- 2700 square feet of area over G+2
- 3 bed rooms
- Facades incorporating balconies and canopies
- Dedicated parking for 2 vehicles
- Grand views of the central garden and water bodies
- Roof top gardens for parties
- Power back up
- Completely air-conditioned
- Elegantly furnished
- All appliances included
- Modular kitchen with quartz top



# **GROUND FLOOR**







# **FIRST FLOOR**







# SECOND FLOOR













GARDEN APARTMENTS

13

### **GARDEN APARTMENTS**



The Village's premium Garden Apartmen