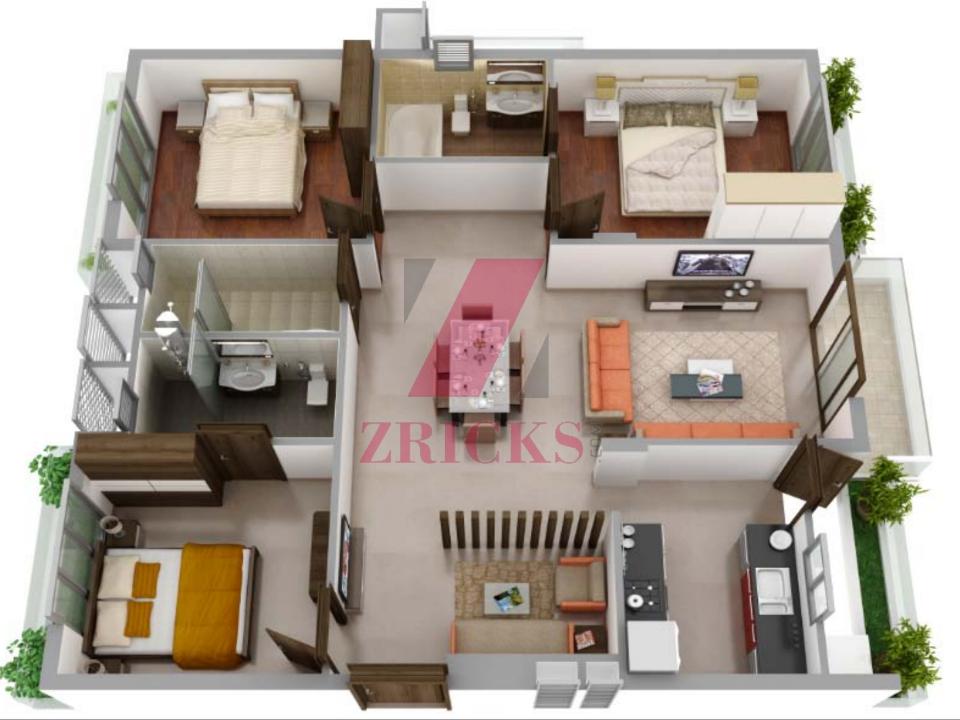

gardens for parties
- Power back up
- Completely air-conditioned
- Elegantly furnished
- All appliances included
- Modular kitchen with quartz top



# **GROUND FLOOR**







# **FIRST FLOOR**







# SECOND FLOOR













GARDEN APARTMENTS

13

### **GARDEN APARTMENTS**



The Village's premium Garden Apartments are housed in lots of 4 and 9 stories high, arranged around a central landscaped core. The apartments have been designed to provide you with the maximum possible privacy.

- Grand reception lounge at ground level
- Grand views of landscaped greens
- Landscaped balconies for each apartment
- Blade walls to ensure visual privacy between apartments
- A common laundry area and parking space in the basement
- No common walls





SOUTH | 1619 | 3 BHK

NORTH|1619 |3 BHK

































THE VILLAGE TEAM