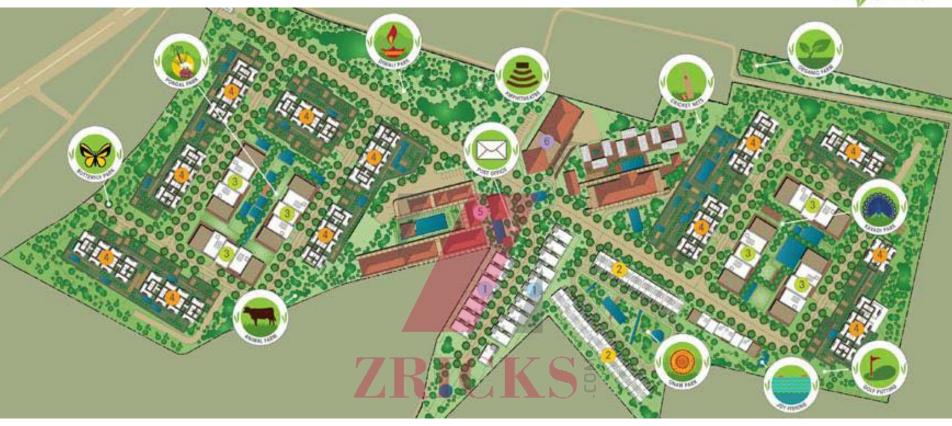

#### LOCATION MAP

#### Location Advantages :

On OMR, at Kalavakkam, The Village is 10 minutes away from Siruseri IT Park and Chettinad Hospitals, 30 minutes from Tidel Park and a 40 minute drive from the airport. Other leading educational institutions, health care facilities and entertainment centers are just around the corner. An added bonus is the development's proximity to pristine backwaters and the Bay of Bengal, offering you refreshing sea breeze all year long.

#### Future developments :

- 1500 acres Sports City
- Film city
- Medical city
- Six-lane track extending till Mahabalipururam
- Five grade separators
- Metro railway to Pondicherry