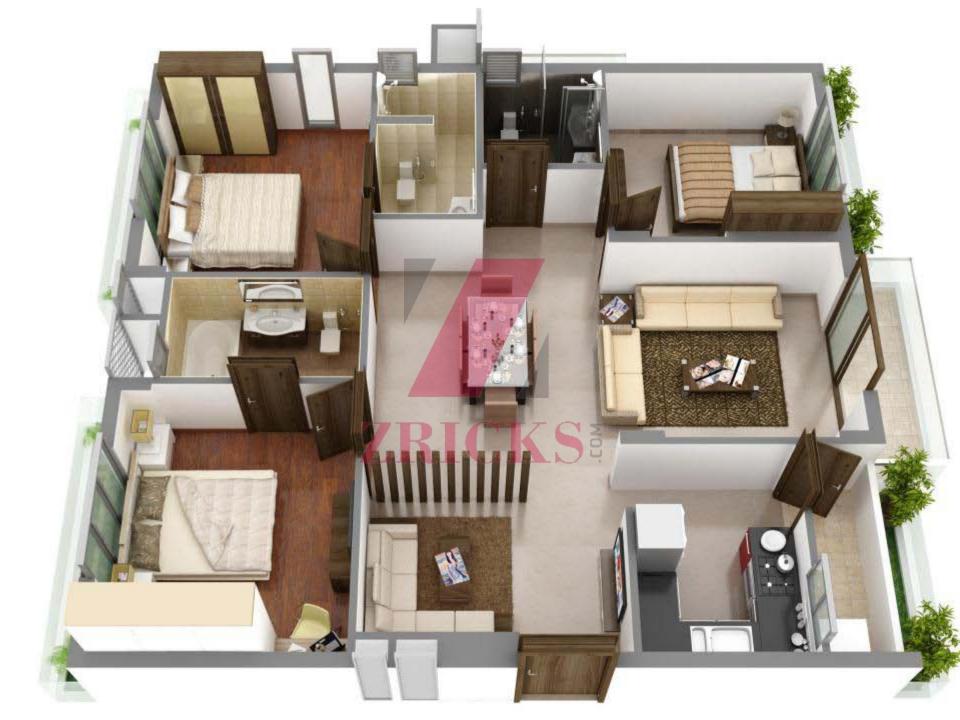

ardens for parties
- Power back up
- Completely air-conditioned
- Elegantly furnished
- All appliances included
- Modular kitchen with quartz top



# **GROUND FLOOR**







# **FIRST FLOOR**







# SECOND FLOOR













GARDEN APARTMENTS

13

### **GARDEN APARTMENTS**



The Village's premium Garden Apartments are housed in lots of 4 and 9 stories high, arranged around a central landscaped core. The apartments have been designed to provide you with the maximum possible privacy.

- Grand reception lounge at ground level
- Grand views of landscaped greens
- Landscaped balconies for each apartment
- Blade walls to ensure visual privacy between apartments
- A common laundry area and parking space in the basement
- No common walls





SOUTH | 1619 | 3 BHK

NORTH|1619 |3 BHK

































THE VILLAGE TEAM