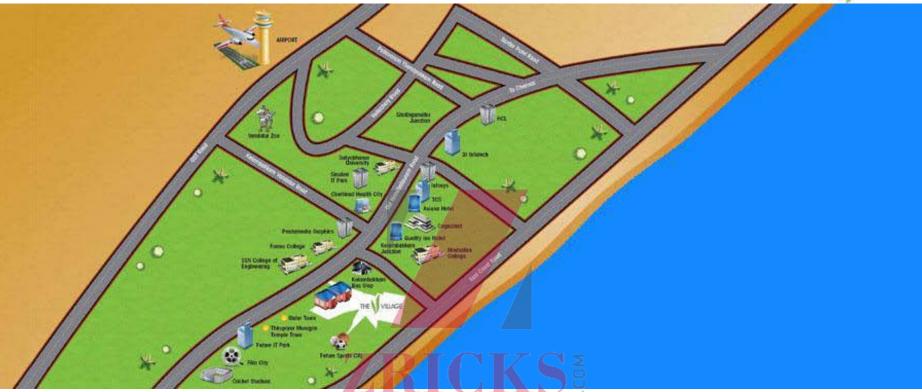

#### LOCATION MAP

#### Location Advantages :

On OMR, at Kalavakkam, The Village is 10 minutes away from Siruseri IT Park and Chettinad Hospitals, 30 minutes from Tidel Park and a 40 minute drive from the airport. Other leading educational institutions, health care facilities and entertainment centers are just around the corner. An added bonus is the development's proximity to pristine backwaters and the Bay of Bengal, offering you refreshing sea breeze all year long.

#### Future developments :

- 1500 acres Sports City
- Film city
- Medical city
- Six-lane track extending till Mahabalipururam
- Five grade separators
- Metro railway to Pondicherry