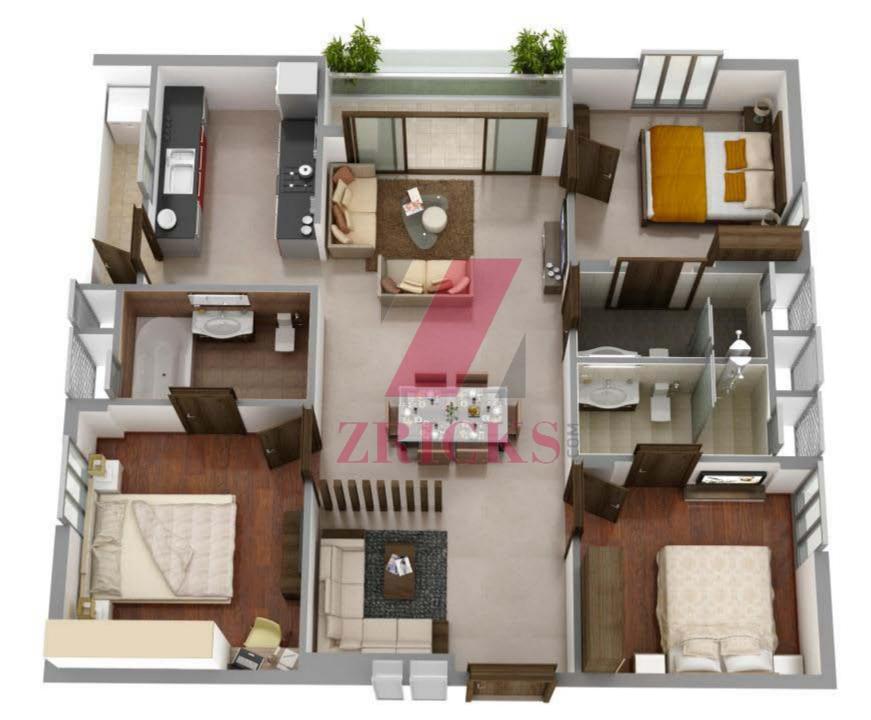

or parties
- Power back up
- Completely air-conditioned
- Elegantly furnished
- All appliances included
- Modular kitchen with quartz top



# **GROUND FLOOR**







# **FIRST FLOOR**







# SECOND FLOOR













GARDEN APARTMENTS

13

### **GARDEN APARTMENTS**



The Village's premium Garden Apartments are housed in lots of 4 and 9 stories high, arranged around a central landscaped core. The apartments have been designed to provide you with the maximum possible privacy.

- Grand reception lounge at ground level
- Grand views of landscaped greens
- Landscaped balconies for each apartment
- Blade walls to ensure visual privacy between apartments
- A common laundry area and parking space in the basement
- No common walls





SOUTH | 1619 | 3 BHK

NORTH|1619 |3 BHK

































THE VILLAGE TEAM