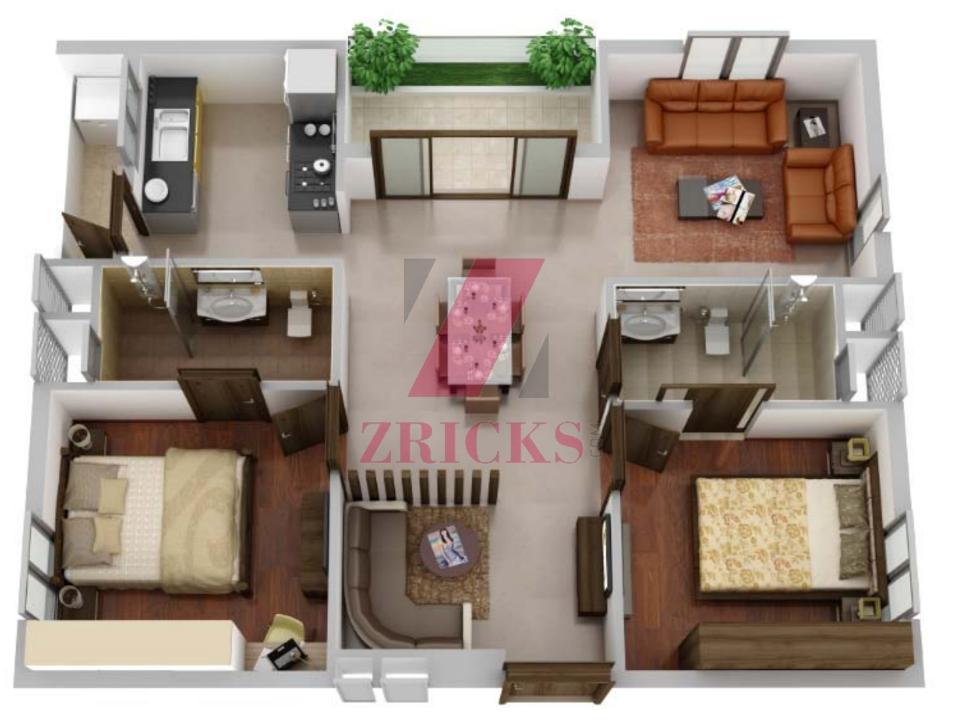

### **GARDEN APARTMENTS**

The Village's premium Garden Apartments are housed in lots of 4 and 9 stories high, arranged around a central landscaped core. The apartments have been designed to provide you with the maximum possible privacy.

- Grand reception lounge at ground level
- Grand views of landscaped greens
- Landscaped balconies for each apartment
- Blade walls to ensure visual privacy between apartments
- A common laundry area and parking space in the basement
- No common walls

SOUTH | 1619 | 3 BHK

NORTH|1619 |3 BHK

THE VILLAGE TEAM