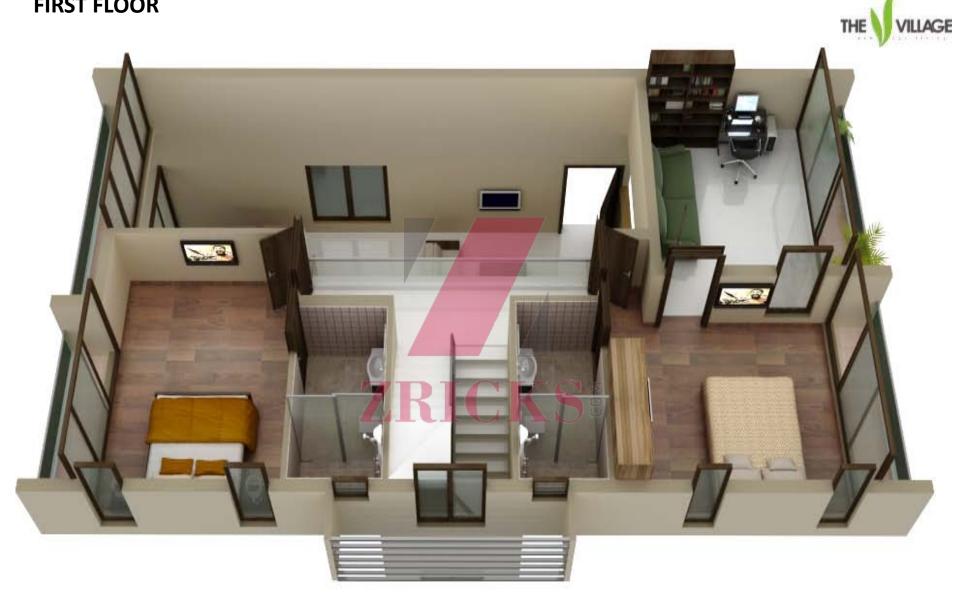

:

- All living areas.
- All bedrooms.

Full modular kitchen :

- Chimny and hob.
- Quartz top.





## THE VILLA





Encased in the most elegant design, each **Villa** stands awe-inspiring in its appeal and aesthetics. **The Villas** at **The Village** offer the luxury of your own freestanding bungalow giving you the privacy you desire, coupled with the security and convenience of a township. The private parking bays, spacious balconies, canopies and total privacy sets the tone for the affluent.

- 4400 sq.ft of area over G+2
- 5 bed rooms
- Courtyard style layouts
- Exclusive gardens around the villas
- Dedicated parking for 2 vehicles
- Completely air-conditioned
- Elegantly furnished
- All appliances included
- Modular kitchen with quartz top
- power back up







# **FIRST FLOOR**





# SECOND FLOOR











# ELEGANT ATTACHED VILLAS



## **ELEGANT ATTACHED VILLA**





Every square inch soaked in luxury - Each Attached Villa represents a connoisseur's passion for perfection. The design maximizes the sense of space in all living areas

- 2700 square feet of area over G+2
- 3 bed rooms
- Facades incorporating balconies and canopies
- Dedicated parking for 2 vehicles
- Grand views of the central garden and water bodies
- Roof top gardens for parties
- Power back up
- Completely air-conditioned
- Elegantly furnished
- All appliances included
- Modular kitchen with quartz top



# **GROUND FLOOR**







# **FIRST FLOOR**







# SECOND FLOOR













GARDEN APARTMENTS

13

### **GARDEN APARTMENTS**



The Village's premium Garden Apartments are housed in lots o