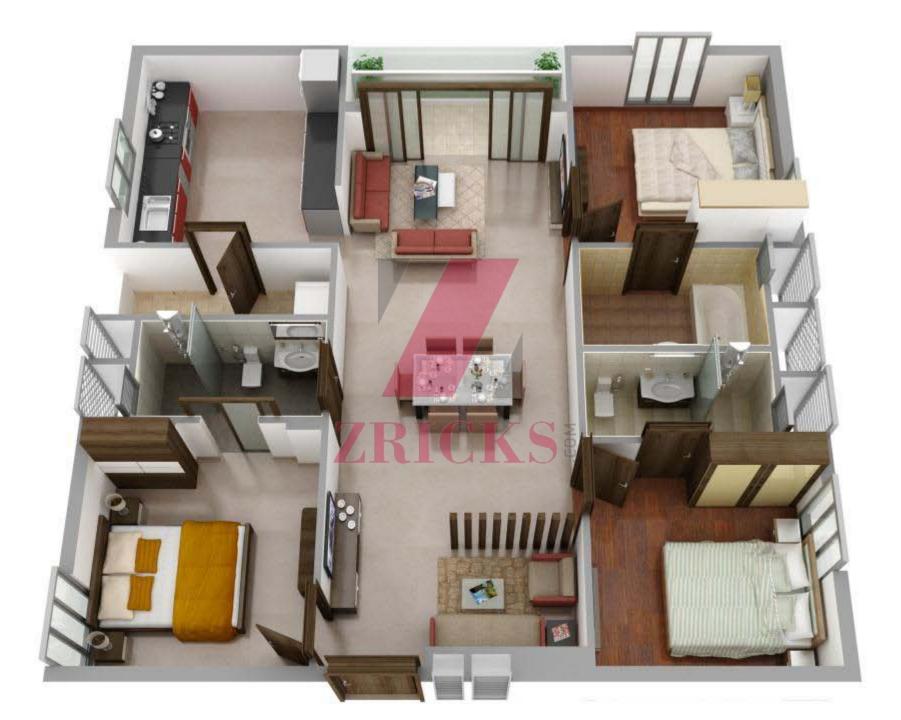

for parties
- Power back up
- Completely air-conditioned
- Elegantly furnished
- All appliances included
- Modular kitchen with quartz top



# **GROUND FLOOR**







# **FIRST FLOOR**







# SECOND FLOOR













GARDEN APARTMENTS

13

### **GARDEN APARTMENTS**



The Village's premium Garden Apartments are housed in lots of 4 and 9 stories high, arranged around a central landscaped core. The apartments have been designed to provide you with the maximum possible privacy.

- Grand reception lounge at ground level
- Grand views of landscaped greens
- Landscaped balconies for each apartment
- Blade walls to ensure visual privacy between apartments
- A common laundry area and parking space in the basement
- No common walls





SOUTH | 1619 | 3 BHK

NORTH|1619 |3 BHK

































THE VILLAGE TEAM