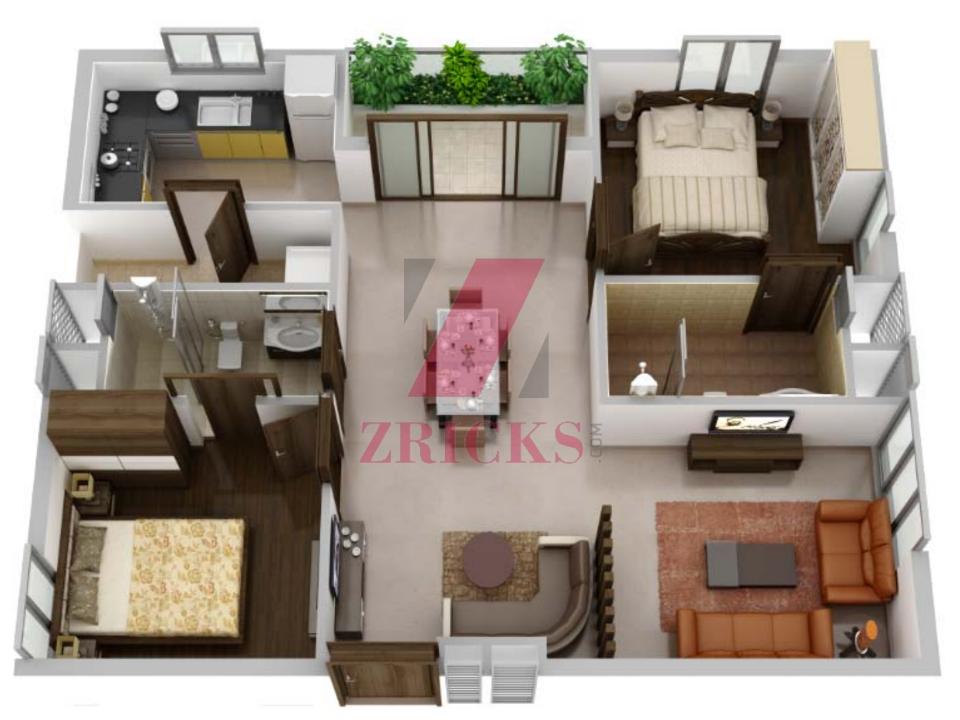

### **GARDEN APARTMENTS**

The Village's premium Garden Apartments are housed in lots of 4 and 9 stories high, arranged around a central landscaped core. The apartments have been designed to provide you with the maximum possible privacy.

- Grand reception lounge at ground level
- Grand views of landscaped greens
- Landscaped balconies for each apartment
- Blade walls to ensure visual privacy between apartments
- A common laundry area and parking space in the basement
- No common walls

SOUTH | 1619 | 3 BHK

NORTH|1619 |3 BHK

THE VILLAGE TEAM