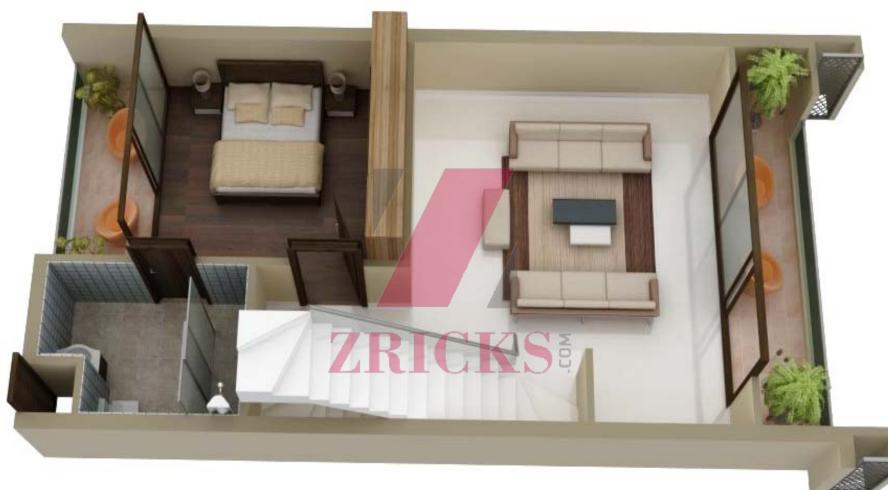

ely air-conditioned
- Elegantly furnished
- All appliances included
- Modular kitchen with quartz top
- power back up







# **FIRST FLOOR**





# SECOND FLOOR











# ELEGANT ATTACHED VILLAS



## **ELEGANT ATTACHED VILLA**





Every square inch soaked in luxury - Each Attached Villa represents a connoisseur's passion for perfection. The design maximizes the sense of space in all living areas

- 2700 square feet of area over G+2
- 3 bed rooms
- Facades incorporating balconies and canopies
- Dedicated parking for 2 vehicles
- Grand views of the central garden and water bodies
- Roof top gardens for parties
- Power back up
- Completely air-conditioned
- Elegantly furnished
- All appliances included
- Modular kitchen with quartz top



# **GROUND FLOOR**







# **FIRST FLOOR**







# SECOND FLOOR













GARDEN APARTMENTS

13

### **GARDEN APARTMENTS**



The Village's premium Garden Apartments are housed in lots of 4 and 9 stories high, arranged around a central landscaped core. The apartments have been designed to provide you with the maximum possible privacy.

- Grand reception lounge at ground level
- Grand views of landscaped greens
- Landscaped balconies for each apartment
- Blade walls to ensure visual privacy between apartments
- A common laundry area and parking space in the basement
- No common walls





SOUTH | 1619 | 3 BHK

NORTH|1619 |3 BHK

































THE VILLAGE TEAM