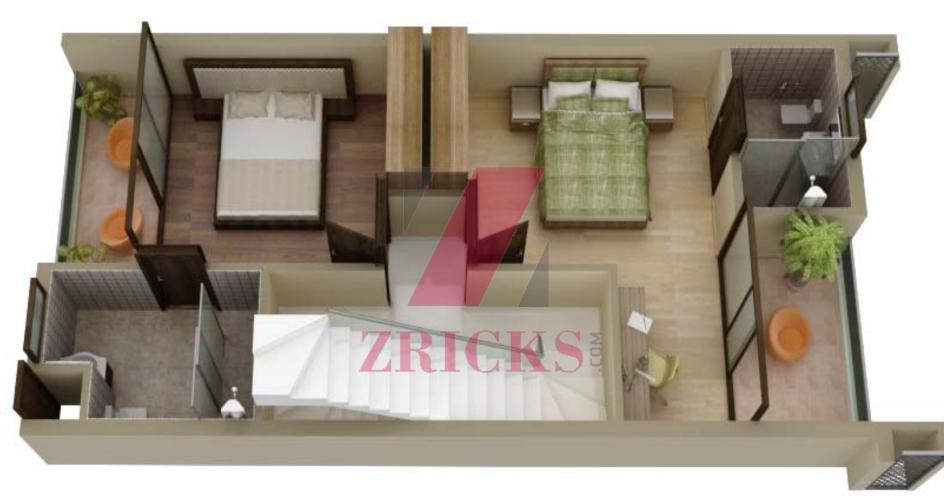

Elegantly furnished
- All appliances included
- Modular kitchen with quartz top
- power back up







# **FIRST FLOOR**





# SECOND FLOOR











# ELEGANT ATTACHED VILLAS



## **ELEGANT ATTACHED VILLA**





Every square inch soaked in luxury - Each Attached Villa represents a connoisseur's passion for perfection. The design maximizes the sense of space in all living areas

- 2700 square feet of area over G+2
- 3 bed rooms
- Facades incorporating balconies and canopies
- Dedicated parking for 2 vehicles
- Grand views of the central garden and water bodies
- Roof top gardens for parties
- Power back up
- Completely air-conditioned
- Elegantly furnished
- All appliances included
- Modular kitchen with quartz top



# **GROUND FLOOR**







# **FIRST FLOOR**







# SECOND FLOOR













GARDEN APARTMENTS

13

### **GARDEN APARTMENTS**



The Village's premium Garden Apartments are housed in lots of 4 and 9 stories high, arranged around a central landscaped core. The apartments have been designed to provide you with the maximum possible privacy.

- Grand reception lounge at ground level
- Grand views of landscaped greens
- Landscaped balconies for each apartment
- Blade walls to ensure visual privacy between apartments
- A common laundry area and parking space in the basement
- No common walls





SOUTH | 1619 | 3 BHK

NORTH|1619 |3 BHK

































THE VILLAGE TEAM