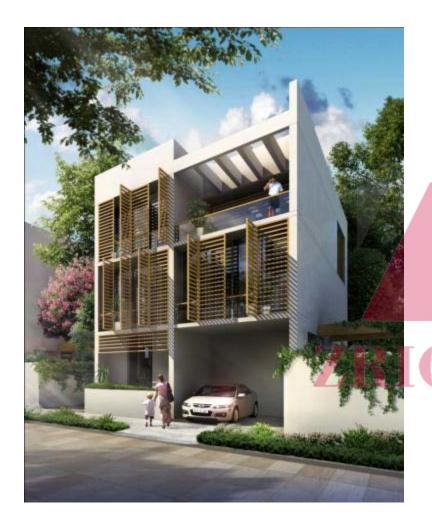

# ELEGANT ATTACHED VILLAS

## **ELEGANT ATTACHED VILLA**

Every square inch soaked in luxury - Each Attached Villa represents a connoisseur's passion for perfection. The design maximizes the sense of space in all living areas

- 2700 square feet of area over G+2
- 3 bed rooms
- Facades incorporating balconies and canopies
- Dedicated parking for 2 vehicles
- Grand views of the central garden and water bodies
- Roof top gardens for parties
- Power back up
- Completely air-conditioned
- Elegantly furnished
- All appliances included
- Modular kitchen with quartz top